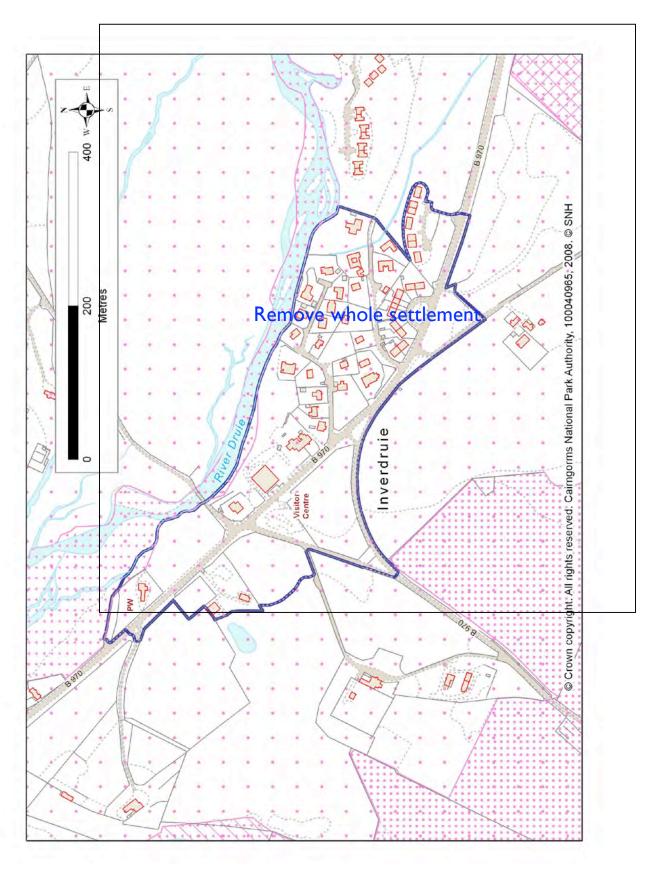

#### **Inverdruie**

The western end of the Glenmore corridor faces considerable pressure for new development, and there are a number of opportunities within Inverdruie to consolidate the existing settlement to support the sustainability of the community. Development in this settlement is particularly sensitive because of its landscape setting and gateway role.

Inverdruie